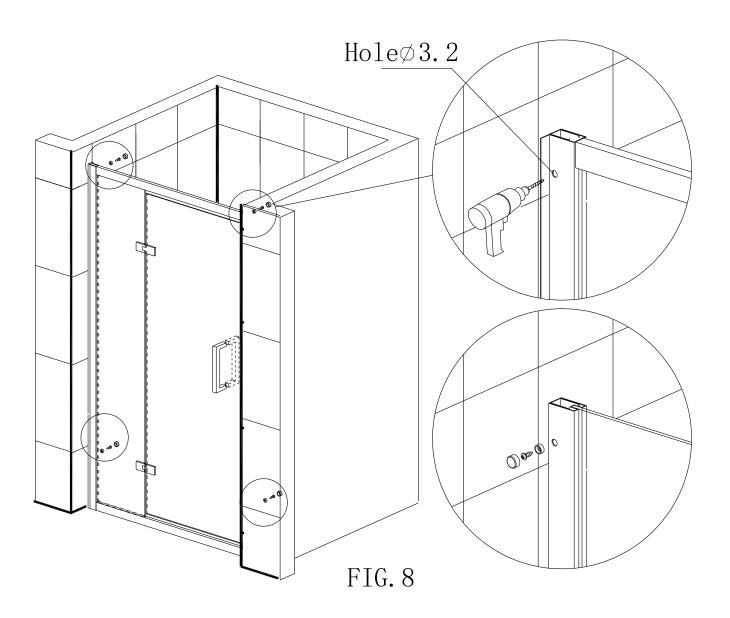

## 1. Mounting Preparation

- 1.) After opening the case, read this instruction carefully, check all the packed parts, and examine the shower cabin for shipping damage. If there is any problem. Please contact the local seller or our company directly in time. You will get a satisfactory answer.
- 2.) Necessary tools: drilling machine, stone drill (D=6mm), meter stick, water level, pencil, screw driver, hammer

## 3. Mounting process