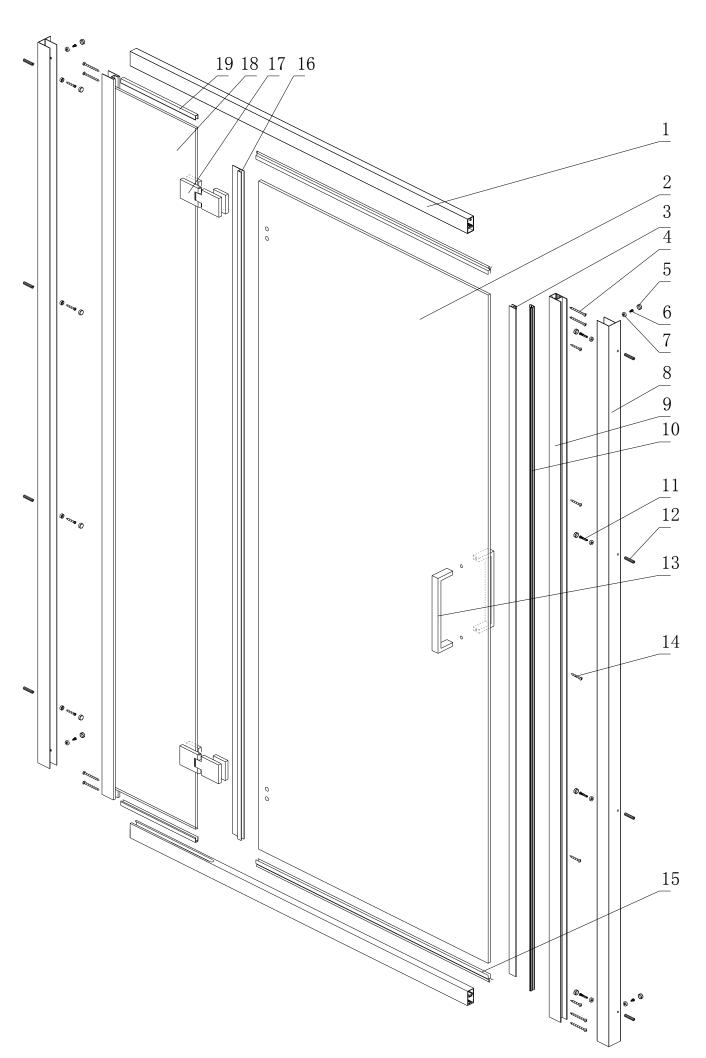

## 2. Packing list

- 1) rails (2pcs)
- 2) doors (1pcs)
- 3) magnet strips (1pcs)
- 4) M4x50 screws(8pcs)
- 5) Screws cover(12pcs)
- 6) M4x10 screws (4pcs)
- 7) Screws cushion (12pcs)
- 8) wall connecting profiles (2pcs)
- 9) frame profile(1pcs)
- 10) magnetic strips profile (1pcs)
- 11) M4x30 screws (8pcs)
- 12) plugs (8pcs)
- 13) handle (1pcs)
- 14) M4x30 screws (5pcs)
- 15) anti-water strips (2pcs)
- 16) anti-water strips for the door(2) (1pcs)
- 17) hinges (2pcs)
- 18) fix doors (1pcs)
- 19) U size strips (2pcs)