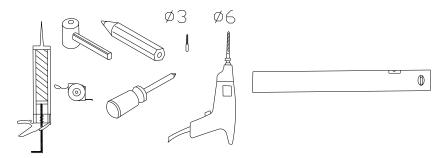

## 1. Mounting Preparation

- 1.) After opening the case, read this instruction carefully, check all the packed parts, and examine the shower cabin for shipping damage. If there is any problem. Please contact the local seller or our company directly in time. You will get a satisfactory answer.
- 2.) Necessary tools: drilling machine, stone drill (D=6mm), meter stick, water level, pencil, screw driver, hammer