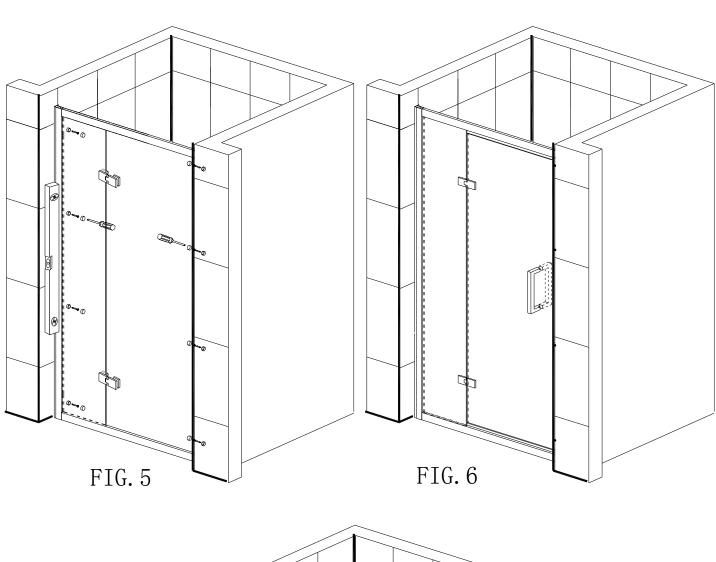

a satisfactory answer.
- 2.) Necessary tools: drilling machine, stone drill (D=6mm), meter stick, water level, pencil, screw driver, hammer



3.) With structured or imprinted glass make sure that the smooth side of the glass faces the inner side.

## 2. Packing list

- 1) rails (2pcs)
- 2) doors (1pcs)
- 3) magnet strips (1pcs)
- 4) M4x50 screws(8pcs)
- 5) Screws cover(12pcs)
- 6) M4x10 screws (4pcs)
- 7) Screws cushion (12pcs)
- 8) wall connecting profiles (2pcs)
- 9) frame profile(1pcs)
- 10) magnetic strips profile (1pcs)
- 11) M4x30 screws (8pcs)
- 12) plugs (8pcs)
- 13) handle (1pcs)
- 14) M4x30 screws (5pcs)
- 15) anti-water strips (2pcs)
- 16) anti-water strips for the door(2) (1pcs)
- 17) hinges (2pcs)
- 18) fix doors (1pcs)
- 19) U size strips (2pcs)



## 3. Mounting process