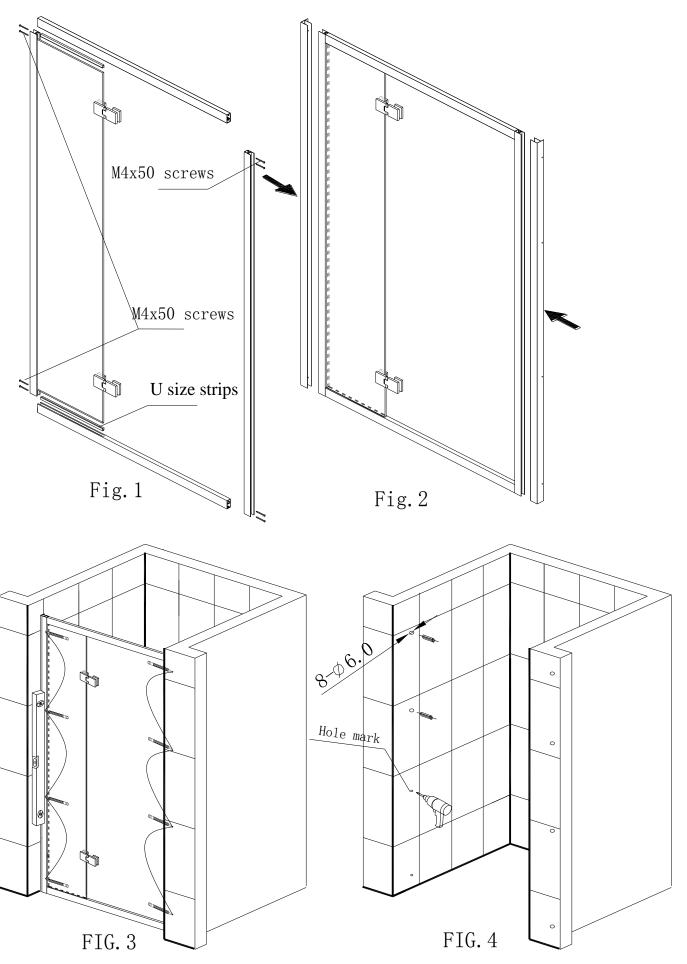

t a satisfactory answer.
- 2.) Necessary tools: drilling machine, stone drill (D=6mm), meter stick, water level, pencil, screw driver, hammer



3.) With structured or imprinted glass make sure that the smooth side of the glass faces the inner side.

## 2. Packing list

- 1) rails (2pcs)
- 2) doors (1pcs)
- 3) magnet strips (1pcs)
- 4) M4x50 screws(8pcs)
- 5) Screws cover(12pcs)
- 6) M4x10 screws (4pcs)
- 7) Screws cushion (12pcs)
- 8) wall connecting profiles (2pcs)
- 9) frame profile(1pcs)
- 10) magnetic strips profile (1pcs)
- 11) M4x30 screws (8pcs)
- 12) plugs (8pcs)
- 13) handle (1pcs)
- 14) M4x30 screws (5pcs)
- 15) anti-water strips (2pcs)
- 16) anti-water strips for the door(2) (1pcs)
- 17) hinges (2pcs)
- 18) fix doors (1pcs)
- 19) U size strips (2pcs)



## 3. Mounting process