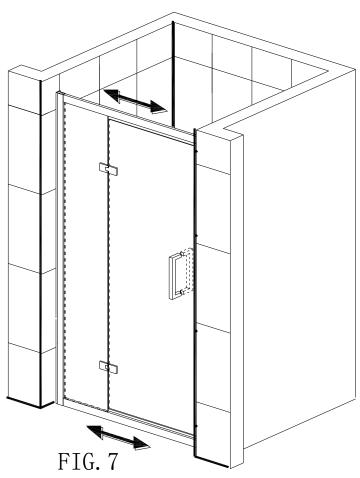

satisfactory answer.
- 2.) Necessary tools: drilling machine, stone drill (D=6mm), meter stick, water level, pencil, screw driver, hammer



3.) With structured or imprinted glass make sure that the smooth side of the glass faces the inner side.

## 2. Packing list

- 1) rails (2pcs)
- 2) doors (1pcs)
- 3) magnet strips (1pcs)
- 4) M4x50 screws(8pcs)
- 5) Screws cover(12pcs)
- 6) M4x10 screws (4pcs)
- 7) Screws cushion (12pcs)
- 8) wall connecting profiles (2pcs)
- 9) frame profile(1pcs)
- 10) magnetic strips profile (1pcs)
- 11) M4x30 screws (8pcs)
- 12) plugs (8pcs)
- 13) handle (1pcs)
- 14) M4x30 screws (5pcs)
- 15) anti-water strips (2pcs)
- 16) anti-water strips for the door(2) (1pcs)
- 17) hinges (2pcs)
- 18) fix doors (1pcs)
- 19) U size strips (2pcs)



## 3. Mounting process