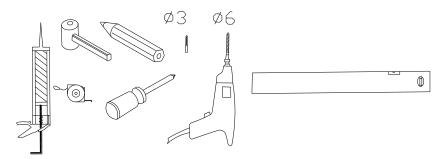

## 1. Mounting Preparation

- 1.) After opening the case, read this instruction carefully, check all the packed parts, and examine the shower cabin for shipping damage. If there is any problem. Please contact the local seller or our company directly in time. You will get a satisfactory answer.
- 2.) Necessary tools: drilling machine, stone drill (D=6mm), meter stick, water level, pencil, screw driver, hammer