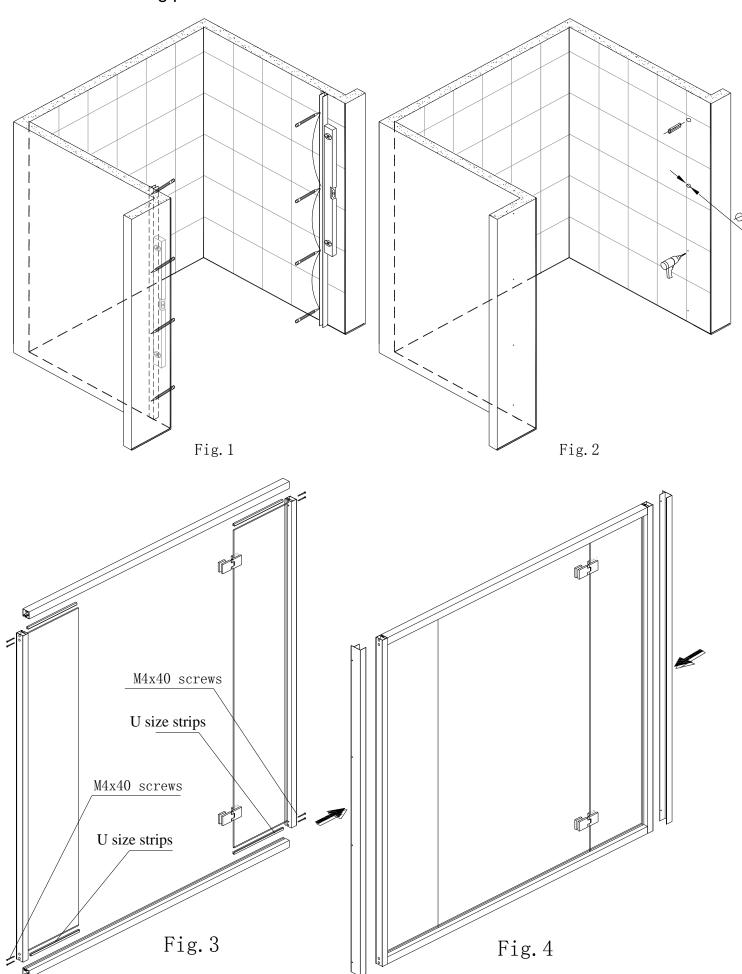

e local seller or our company directly in time. You will get a satisfactory answer.
- 2.) Necessary tools: drilling machine, stone drill (D=6mm), meter stick, water level, pencil, screw driver, hammer



3.) With structured or imprinted glass make sure that the smooth side of the glass faces the inner side.

## 2. Packing list

- 1)rails (2pcs)
- 2)U size strips (4pcs)
- 3)fix doors (1pcs)
- 4)M4x40 screws(8pcs)
- 5) Screws cover(12pcs)
- 6) M4x8 screws (4pcs)
- 7) Screws cushion (12pcs)
- 8) wall connecting profiles (2pcs)
- 9) magnet strips (2pcs)
- 10) handle (1pcs)
- 11) doors (1pcs)
- 12) M4x30 screws (8pcs)
- 13) plugs (8pcs)
- 14) anti-water strips (2pcs)
- 15) fillseal strips(2pcs)
- 16) anti-water strips (1pcs)
- 17) hinges (2pcs)
- 18) fix doors (1pcs)



## 3. Mounting process