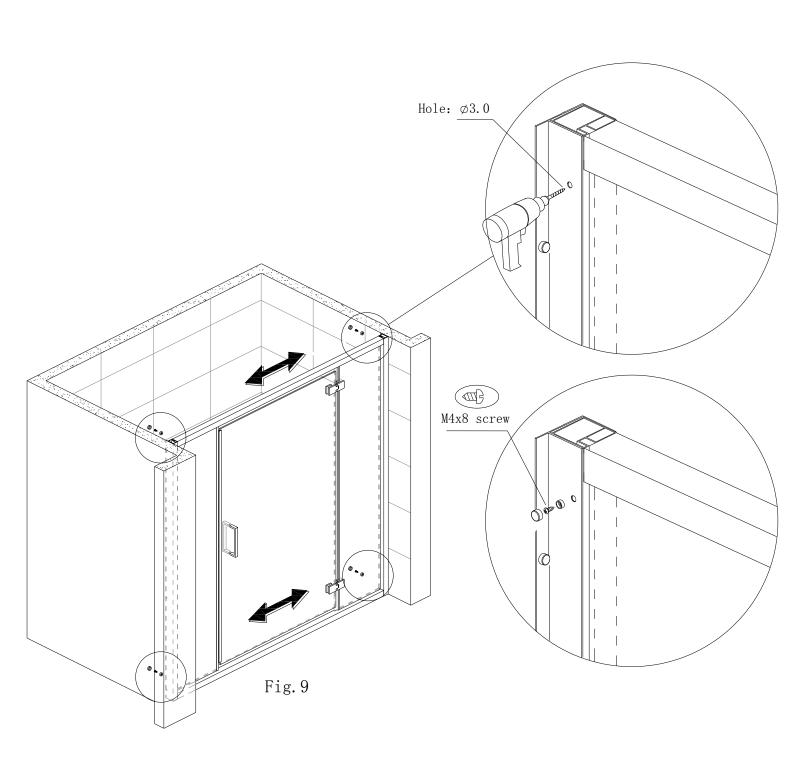

cal seller or our company directly in time. You will get a satisfactory answer.
- 2.) Necessary tools: drilling machine, stone drill (D=6mm), meter stick, water level, pencil, screw driver, hammer



3.) With structured or imprinted glass make sure that the smooth side of the glass faces the inner side.

## 2. Packing list

- 1)rails (2pcs)
- 2)U size strips (4pcs)
- 3)fix doors (1pcs)
- 4)M4x40 screws(8pcs)
- 5) Screws cover(12pcs)
- 6) M4x8 screws (4pcs)
- 7) Screws cushion (12pcs)
- 8) wall connecting profiles (2pcs)
- 9) magnet strips (2pcs)
- 10) handle (1pcs)
- 11) doors (1pcs)
- 12) M4x30 screws (8pcs)
- 13) plugs (8pcs)
- 14) anti-water strips (2pcs)
- 15) fillseal strips(2pcs)
- 16) anti-water strips (1pcs)
- 17) hinges (2pcs)
- 18) fix doors (1pcs)



## 3. Mounting process