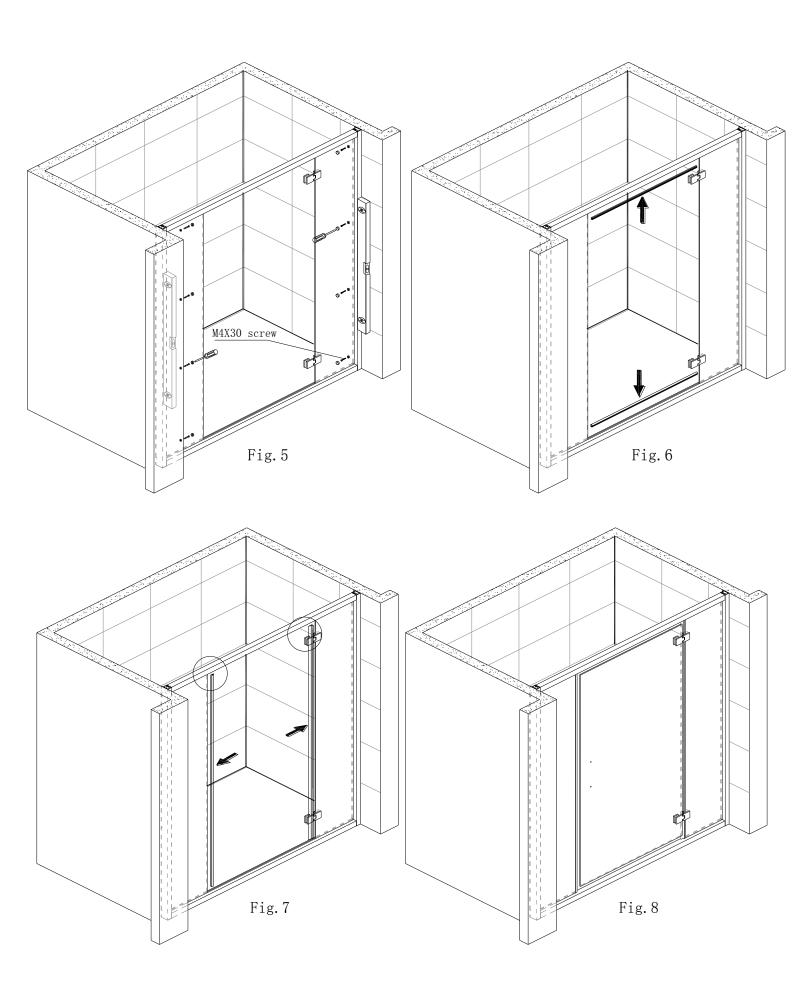

local seller or our company directly in time. You will get a satisfactory answer.
- 2.) Necessary tools: drilling machine, stone drill (D=6mm), meter stick, water level, pencil, screw driver, hammer



3.) With structured or imprinted glass make sure that the smooth side of the glass faces the inner side.

## 2. Packing list

- 1)rails (2pcs)
- 2)U size strips (4pcs)
- 3)fix doors (1pcs)
- 4)M4x40 screws(8pcs)
- 5) Screws cover(12pcs)
- 6) M4x8 screws (4pcs)
- 7) Screws cushion (12pcs)
- 8) wall connecting profiles (2pcs)
- 9) magnet strips (2pcs)
- 10) handle (1pcs)
- 11) doors (1pcs)
- 12) M4x30 screws (8pcs)
- 13) plugs (8pcs)
- 14) anti-water strips (2pcs)
- 15) fillseal strips(2pcs)
- 16) anti-water strips (1pcs)
- 17) hinges (2pcs)
- 18) fix doors (1pcs)



## 3. Mounting process