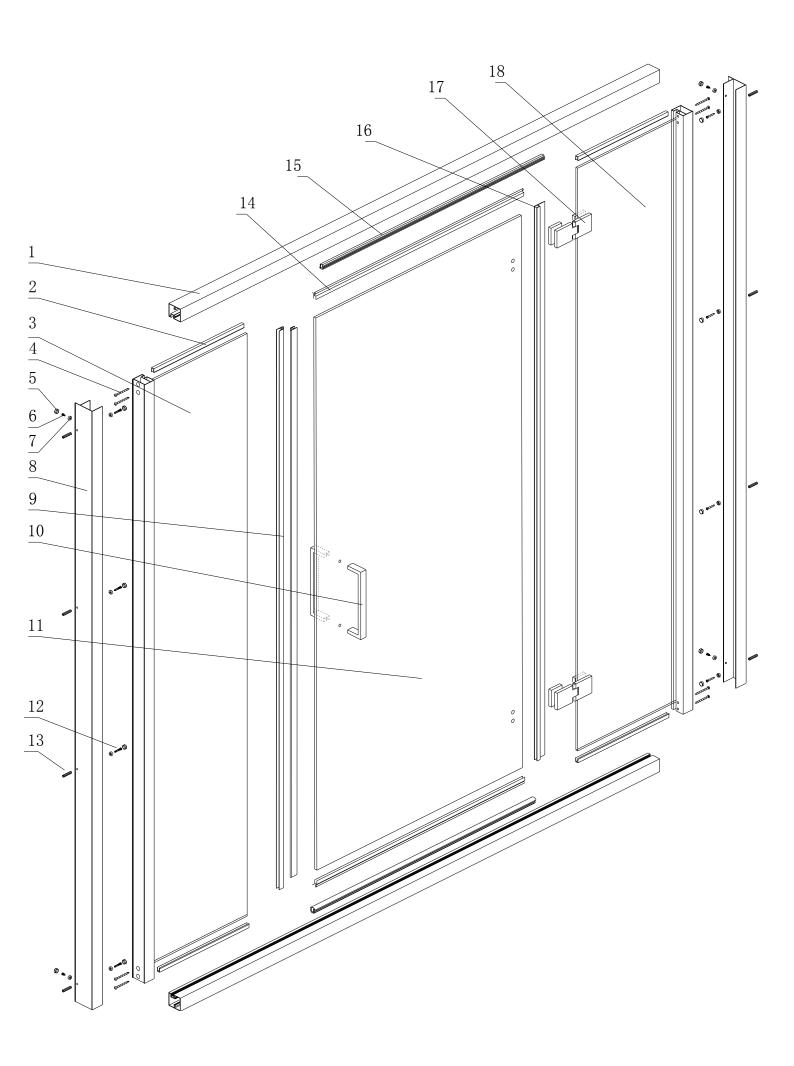

## 2. Packing list

- 1)rails (2pcs)
- 2)U size strips (4pcs)
- 3)fix doors (1pcs)
- 4)M4x40 screws(8pcs)
- 5) Screws cover(12pcs)
- 6) M4x8 screws (4pcs)
- 7) Screws cushion (12pcs)
- 8) wall connecting profiles (2pcs)
- 9) magnet strips (2pcs)
- 10) handle (1pcs)
- 11) doors (1pcs)
- 12) M4x30 screws (8pcs)
- 13) plugs (8pcs)
- 14) anti-water strips (2pcs)
- 15) fillseal strips(2pcs)
- 16) anti-water strips (1pcs)
- 17) hinges (2pcs)
- 18) fix doors (1pcs)