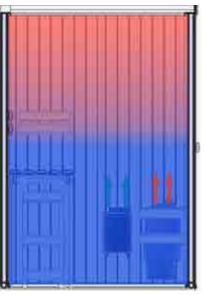

In order to safely control the amount of humidity within the sauna Oceanic have developed a unique Stauna control system. This system provides the user with 4 separate climates to choose from. Sauna, Caldarium, Saunarium and Tepidarium.

The diagram opposite shows the temperature and humidity range for each climate. The exact temperature can be modified within each climate using the keypad.