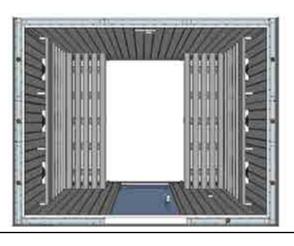

#### IR2030 Parallel

4 bathers 1960 x 1250 2100w

#### IR2030 L Bench

4 bathers 1960 x 1250 2100w

#### IR2530 Parallel

4 bathers

1950 x 1650

2400w

#### IR2530 L Bench

4 bathers

1950 x 1650

2400w