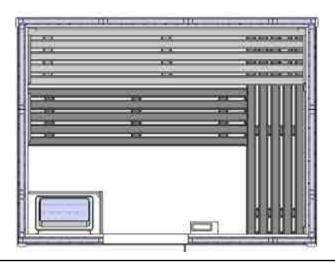

## **Traditional Stauna® Cabin Range**

The space requirements for both sauna heater and steam generator limit the range of Stauna cabins. All sauna caibins come with the required amount of Stauna® coat which is to be applied before and after installation.

Oceanic Stauna® Coat is a non toxic solution to prevent moisture being absorbed into the timber. Stauna Coat will not give off any harmful adores when heated.

**D2030**2-3 bathers
1860 x 1350 x 1950mm

**D2035** 3-4 bathers 2170 x 1350 x 1950mm

**D2040** 4-5 bathers 2480 x 1350 x 1950mm

**D2525**2-3 bathers
1560 x 1660 x 1950mm

**D2535**3-5 bathers
2170 x 1660 x 1950mm

**D3030** 3-5 bathers 1860 x 1960 x 1950mm