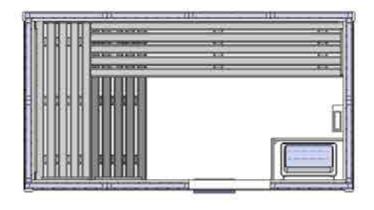

## **Traditional Stauna® Cabin Range**

The space requirements for both sauna heater and steam generator limit the range of Stauna cabins. All sauna caibins come with the required amount of Stauna® coat which is to be applied before and after installation.

Oceanic Stauna® Coat is a non toxic solution to prevent moisture being absorbed into the timber. Stauna Coat will not give off any harmful adores when heated.

**D2030**2-3 bathers
1860 x 1350 x 1950mm

**D2035** 3-4 bathers 2170 x 1350 x 1950mm

**D2040** 4-5 bathers 2480 x 1350 x 1950mm

**D2525**2-3 bathers
1560 x 1660 x 1950mm

**D2535**3-5 bathers
2170 x 1660 x 1950mm

**D3030** 3-5 bathers 1860 x 1960 x 1950mm