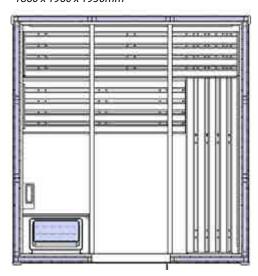

Oceanic Stauna® Coat is a non toxic solution to prevent moisture being absorbed into the timber. Stauna Coat will not give off any harmful adores when heated.

**D2030**2-3 bathers
1860 x 1350 x 1950mm

**D2035** 3-4 bathers 2170 x 1350 x 1950mm

**D2040** 4-5 bathers 2480 x 1350 x 1950mm

**D2525**2-3 bathers
1560 x 1660 x 1950mm

**D2535**3-5 bathers
2170 x 1660 x 1950mm

**D3030** 3-5 bathers 1860 x 1960 x 1950mm