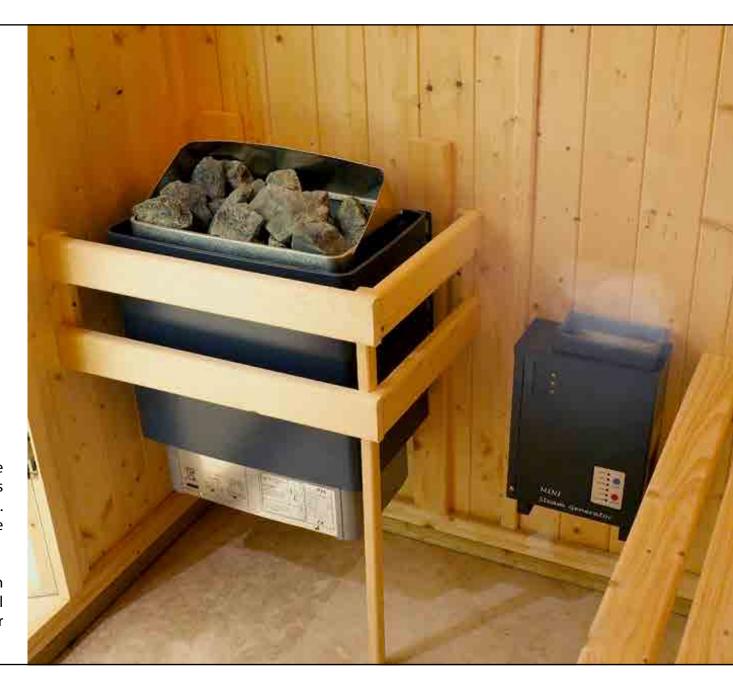

## **Traditional Stauna® Package**

The 1kw mini steam generator comes with either the 4.5kw or 6kw sauna heaters. All the heating elements are controlled sequentially via the OC-ST control box. This allows accurate heat to be maintained within the cabin.

## No mains water connection required

The mini steam generator is filled manually from above. There is a drain at the bottom of the unit which can be opened to empty the tank after use.

The lights on the front of the unit show the water level inside the tank.