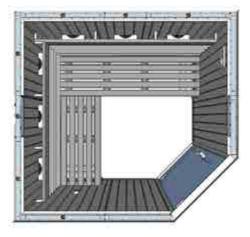

c Infrared emitters are heretically sealed allowing the addition of a mini steam generator into most cabins within the domestic range.

The air temperature in an infrared cabin will not exceed 60 degrees there is no requirement for a separate control system and the mini steam generator is simply connected to a mains supply via a standard 13amp plug.

Stauna Coat is provided with all Infrared Stauna cabins.

#### IR2020

2 bathers 1350 x 1250 1500w



#### IR2025

3 bathers 1650 x 1250 1800w



#### IR2030 Parallel

4 bathers 1960 x 1250 2100w



#### IR2030 L Bench

4 bathers 1960 x 1250 2100w



#### IR2040

4 bathers 2580 x 1250 2400w



#### IR2525

3 bathers

1650 x 1550

2100w



#### IR2530 Parallel

4 bathers

1950 x 1650

2400w



#### IR2525 Corner

3 bathers

1650 x 1550

2100w



#### IR2530 L Bench

4 bathers

1950 x 1650

2400w