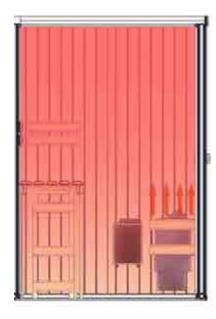

In order to safely control the amount of humidity within the sauna Oceanic have developed a unique Stauna control system. This system provides the user with 4 separate climates to choose from. Sauna, Caldarium, Saunarium and Tepidarium.

The diagram opposite shows the temperature and humidity range for each climate. The exact temperature can be modified within each climate using the keypad.