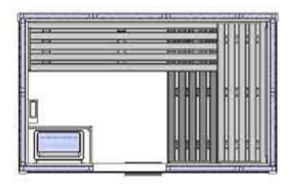

## **Infrared Stauna® Cabin Range**

Oceanic Infrared emitters are heretically sealed allowing the addition of a mini steam generator into most cabins within the domestic range.

The air temperature in an infrared cabin will not exceed 60 degrees there is no requirement for a separate control system and the mini steam generator is simply connected to a mains supply via a standard 13amp plug.

#### IR2525

3 bathers

1650 x 1550

2100w

#### IR2530 Parallel

4 bathers

1950 x 1650

2400w

#### IR2525 Corner

3 bathers

1650 x 1550

2100w

#### IR2530 L Bench

4 bathers

1950 x 1650

2400w