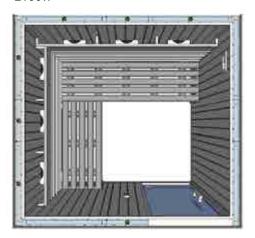

#### IR2020

2 bathers 1350 x 1250 1500w

#### IR2025

3 bathers 1650 x 1250 1800w

#### IR2030 Parallel

4 bathers 1960 x 1250 2100w

#### IR2030 L Bench

4 bathers 1960 x 1250 2100w

#### IR2040

4 bathers 2580 x 1250 2400w

#### IR2525

3 bathers

1650 x 1550

2100w

#### IR2530 Parallel

4 bathers

1950 x 1650

2400w

#### IR2525 Corner

3 bathers

1650 x 1550

2100w

#### IR2530 L Bench

4 bathers

1950 x 1650

2400w