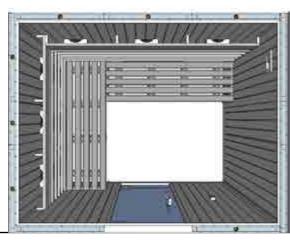

e addition of a mini steam generator into most cabins within the domestic range.

The air temperature in an infrared cabin will not exceed 60 degrees there is no requirement for a separate control system and the mini steam generator is simply connected to a mains supply via a standard 13amp plug.

Stauna Coat is provided with all Infrared Stauna cabins.

#### IR2020

2 bathers 1350 x 1250 1500w



#### IR2025

3 bathers 1650 x 1250 1800w



#### IR2030 Parallel

4 bathers 1960 x 1250 2100w



#### IR2030 L Bench

4 bathers 1960 x 1250 2100w



#### IR2040

4 bathers 2580 x 1250 2400w



#### IR2525

3 bathers

1650 x 1550

2100w



#### IR2530 Parallel

4 bathers

1950 x 1650

2400w



#### IR2525 Corner

3 bathers

1650 x 1550

2100w



#### IR2530 L Bench

4 bathers

1950 x 1650

2400w