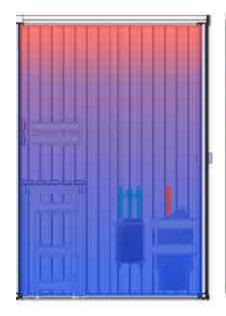

In order to safely control the amount of humidity within the sauna Oceanic have developed a unique Stauna control system. This system provides the user with 4 separate climates to choose from. Sauna, Caldarium, Saunarium and Tepidarium.

The diagram opposite shows the temperature and humidity range for each climate. The exact temperature can be modified within each climate using the keypad.