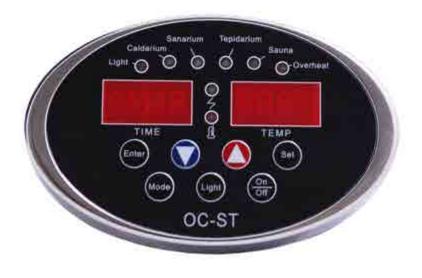

In order to safely control the amount of humidity within the sauna Oceanic have developed a unique Stauna control system. This system provides the user with 4 separate climates to choose from. Sauna, Caldarium, Saunarium and Tepidarium.

The diagram opposite shows the temperature and humidity range for each climate. The exact temperature can be modified within each climate using the keypad.

# OC- ST CONTROL BOX