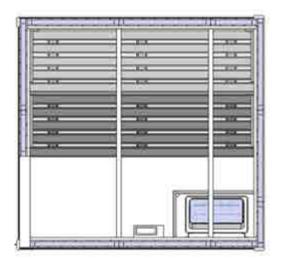

## **Traditional Stauna® Cabin Range**

The space requirements for both sauna heater and steam generator limit the range of Stauna cabins. All sauna caibins come with the required amount of Stauna® coat which is to be applied before and after installation.

Oceanic Stauna® Coat is a non toxic solution to prevent moisture being absorbed into the timber. Stauna Coat will not give off any harmful adores when heated.

**D2030**2-3 bathers
1860 x 1350 x 1950mm

**D2035** 3-4 bathers 2170 x 1350 x 1950mm

**D2040** 4-5 bathers 2480 x 1350 x 1950mm

**D2525**2-3 bathers
1560 x 1660 x 1950mm

**D2535**3-5 bathers
2170 x 1660 x 1950mm

**D3030** 3-5 bathers 1860 x 1960 x 1950mm