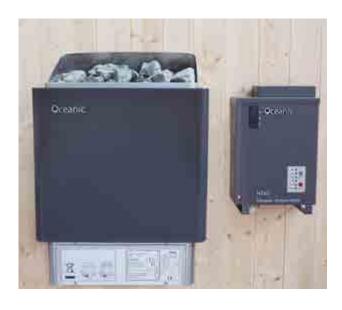

## **Traditional Stauna® Package**

The 1kw mini steam generator comes with either the 4.5kw or 6kw sauna heaters. All the heating elements are controlled sequentially via the OC-ST control box. This allows accurate heat to be maintained within the cabin.

As the heater and steam generator will never be both running at full capacity the total maximum overall power consumption remains the same. I.e. 4.5kw or 6kw.

# OC- ST CONTROL BOX

## No mains water connection required

The mini steam generator is filled manually from above. There is a drain at the bottom of the unit which can be opened to empty the tank after use.

The lights on the front of the unit show the water level inside the tank.

Essential oils and fragrances can be added to the water or directly onto the steam vent.