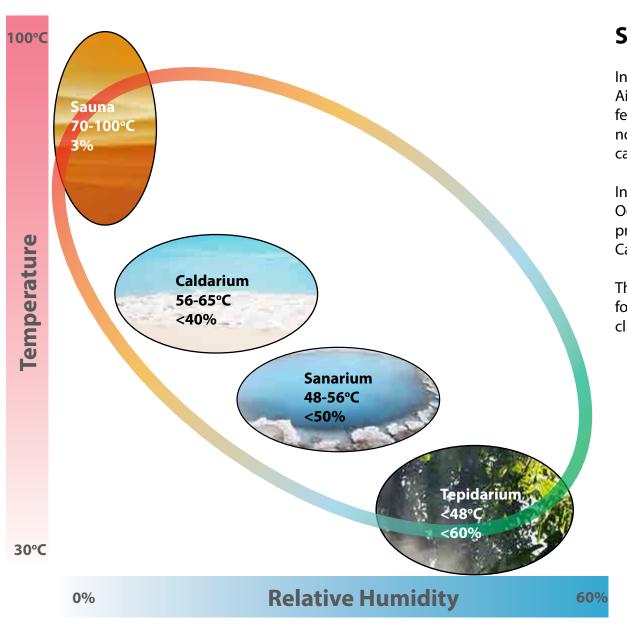

In order to safely control the amount of humidity within the sauna Oceanic have developed a unique Stauna control system. This system provides the user with 4 separate climates to choose from. Sauna, Caldarium, Saunarium and Tepidarium.

The diagram opposite shows the temperature and humidity range for each climate. The exact temperature can be modified within each climate using the keypad.