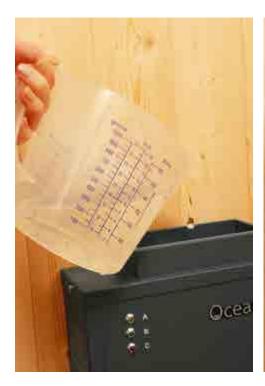

## No mains water connection required

The mini steam generator is filled manually from above. There is a drain at the bottom of the unit which can be opened to empty the tank after use.

The lights on the front of the unit show the water level inside the tank.

Essential oils and fragrances can be added to the water or directly onto the steam vent.