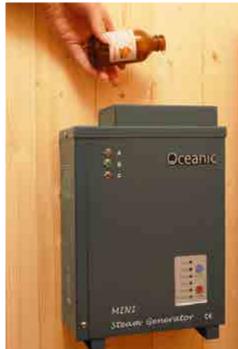

Essential oils and fragrances can be added to the water or directly onto the steam vent.