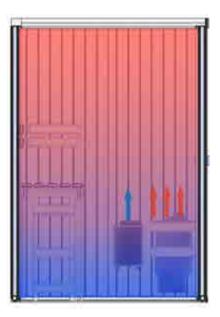

In order to safely control the amount of humidity within the sauna Oceanic have developed a unique Stauna control system. This system provides the user with 4 separate climates to choose from. Sauna, Caldarium, Saunarium and Tepidarium.

The diagram opposite shows the temperature and humidity range for each climate. The exact temperature can be modified within each climate using the keypad.