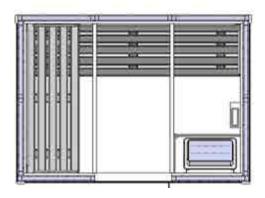

## **Infrared Stauna® Cabin Range**

Oceanic Infrared emitters are heretically sealed allowing the addition of a mini steam generator into most cabins within the domestic range.

The air temperature in an infrared cabin will not exceed 60 degrees there is no requirement for a separate control system and the mini steam generator is simply connected to a mains supply via a standard 13amp plug.

#### IR2020

2 bathers 1350 x 1250 1500w

#### IR2025

3 bathers 1650 x 1250 1800w

#### IR2030 Parallel

4 bathers 1960 x 1250 2100w

#### IR2030 L Bench

4 bathers 1960 x 1250 2100w

#### IR2040

4 bathers 2580 x 1250 2400w