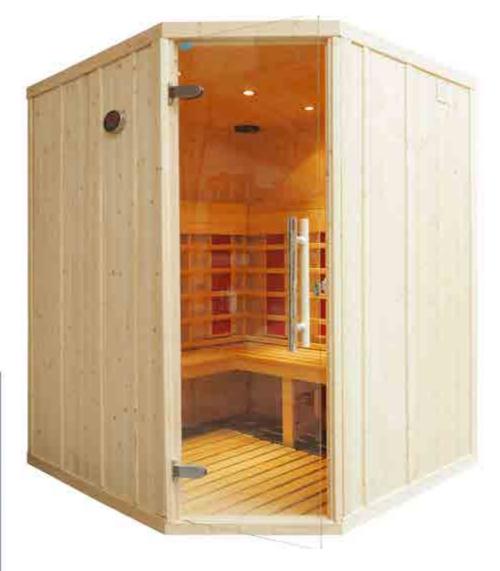

## **Infrared Stauna® Cabin Range**

Oceanic Infrared emitters are heretically sealed allowing the addition of a mini steam generator into most cabins within the domestic range.

The air temperature in an infrared cabin will not exceed 60 degrees there is no requirement for a separate control system and the mini steam generator is simply connected to a mains supply via a standard 13amp plug.

Stauna Coat is provided with all Infrared Stauna cabins.