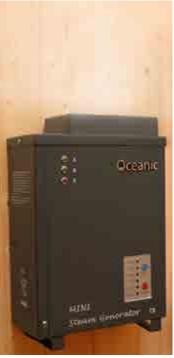

## **Traditional Stauna® Package**

The 1kw mini steam generator comes with either the 4.5kw or 6kw sauna heaters. All the heating elements are controlled sequentially via the OC-ST control box. This allows accurate heat to be maintained within the cabin.

## No mains water connection required

The mini steam generator is filled manually from above. There is a drain at the bottom of the unit which can be opened to empty the tank after use.

The lights on the front of the unit show the water level inside the tank.