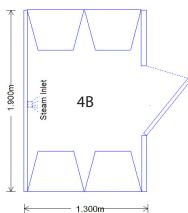

## **Product Range**

Model DG2B 1300mm x1200mm x 2250mm 2 Bathers

Model DG4B 1900mm x 1300mm x 2250mm 4 Bathers

Model DG6B Domestic Steam Room 1900mm x1900mm x 2250mm 6 Bathers

Model DG8C Commercial Steam Room 1900mm x 2500mm x 2250mm 6 Bathers

Model DG5A
Domestic Steam Room
1300mm x 1200mm x 2250mm
3 Bathers

Model DG10C Commercial Steam Room 1900mm X 3100mm x 2250mm 10 Bathers

Model DG12C Commercial Steam Room 1900mm X 3700mm x 2250mm 12 Bathers