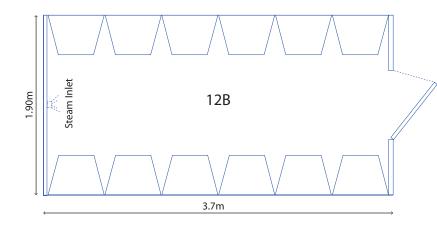

## **Product Range**

Model DG2B 1300mm x1200mm x 2250mm 2 Bathers

Model DG4B 1900mm x 1300mm x 2250mm 4 Bathers

Model DG6B Domestic Steam Room 1900mm x1900mm x 2250mm 6 Bathers

Model DG8C Commercial Steam Room 1900mm x 2500mm x 2250mm 6 Bathers

Model DG5A
Domestic Steam Room
1300mm x 1200mm x 2250mm
3 Bathers

Model DG10C Commercial Steam Room 1900mm X 3100mm x 2250mm 10 Bathers

Model DG12C Commercial Steam Room 1900mm X 3700mm x 2250mm 12 Bathers