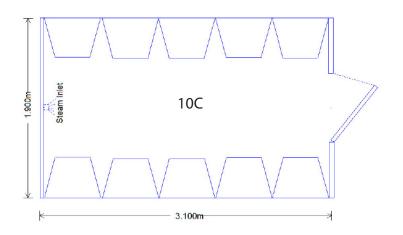

Model DG5A
Domestic Steam Room
1300mm x 1200mm x 2250mm
3 Bathers

Model DG10C Commercial Steam Room 1900mm X 3100mm x 2250mm 10 Bathers

Model DG12C Commercial Steam Room 1900mm X 3700mm x 2250mm 12 Bathers