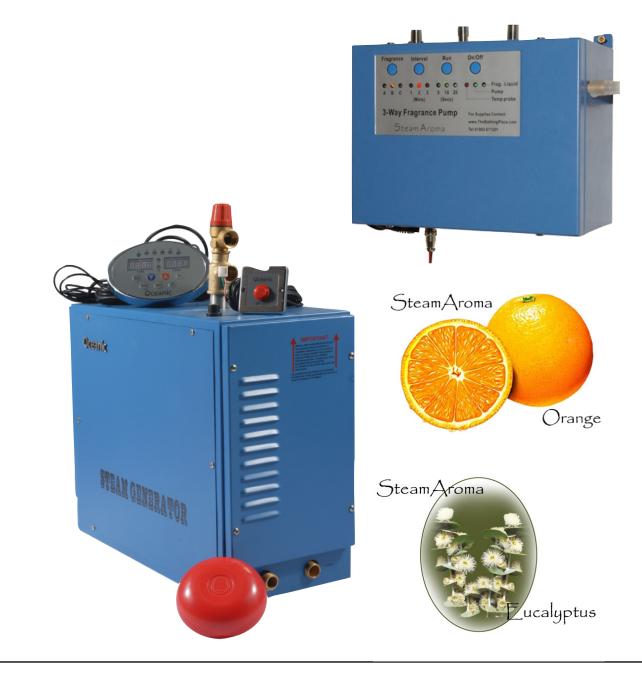

#### **Steam Generator**

Oceanic Steam Generators are not only heavy duty and robust but they're also intelligent! Sequential Heating from cold the generator employs all heating elements to quickly heat up the steam room, once the desire temperature is reached one element is switched off and the room temperature is gently maintained by the other element, improving user comfort and reducing energy waste. Advanced Digital Controls – these waterproof controls make operating the generator really simple, allowing you to set the time, temperature, lighting and even draining the generator from inside the steam room.

## **Aromatherapy**

Domestic generators have a smart steam inlet nozzle with the facility for essential oils. For commercial operations we recommend installing a fragrance pump.

#### **Steam on Demand**

(Commercial steam rooms only) This energy saving optional feature is fantastic for those quieter periods of the day – all commercial steam generators are supplied with a water proof steam on demand button that can be located inside the steam room once activated the generator will produce steam for 30 minutes and then stops until the button is pressed again.