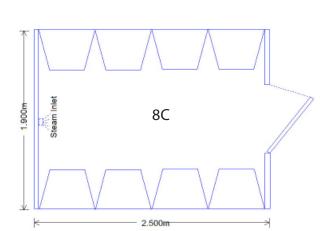

## **Product Range**

Model DG2B 1300mm x1200mm x 2250mm 2 Bathers

Model DG4B 1900mm x 1300mm x 2250mm 4 Bathers

Model DG6B Domestic Steam Room 1900mm x1900mm x 2250mm 6 Bathers

Model DG8C Commercial Steam Room 1900mm x 2500mm x 2250mm 6 Bathers