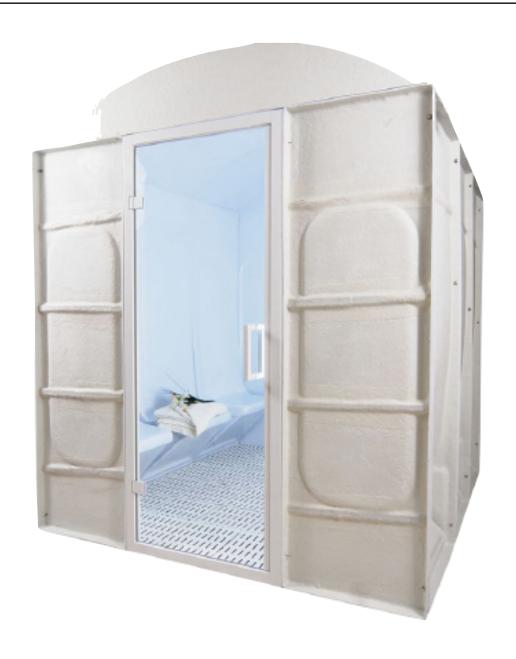

#### **Panels**

Each panel is constructed from strong, high tech, vacuum formed acrylic capped with a special ABS material that resists scratching caused through general use, ensuring both the appearance and longevity of the cabin.

Each panel is supplied ready to assemble; roof panels curve to ensure that the condensation built up in the cabin can run naturally along the panels, seat panels are pre-formed and ergonomically shaped ensuring user comfort.

#### Door

Our steam room doors are the height of modern design with a choice of a polished chrome or bright white finish. Each door is complete with a bright silver handle, matching steam proof hinges, magnetic closing seal and can be hinged either left or right.