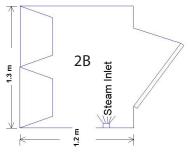

## **Product Range**

Model DG2B 1300mm x1200mm x 2250mm 2 Bathers

Model DG4B 1900mm x 1300mm x 2250mm 4 Bathers

Model DG6B Domestic Steam Room 1900mm x1900mm x 2250mm 6 Bathers

Model DG8C Commercial Steam Room 1900mm x 2500mm x 2250mm 6 Bathers

Model DG5A
Domestic Steam Room
1300mm x 1200mm x 2250mm
3 Bathers

Model DG10C Commercial Steam Room 1900mm X 3100mm x 2250mm 10 Bathers

Model DG12C Commercial Steam Room 1900mm X 3700mm x 2250mm 12 Bathers