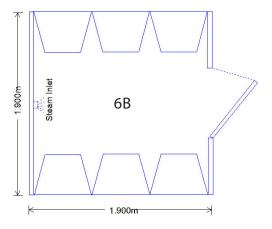

## **Product Range**

Model DG2B 1300mm x1200mm x 2250mm 2 Bathers

Model DG4B 1900mm x 1300mm x 2250mm 4 Bathers

Model DG6B Domestic Steam Room 1900mm x1900mm x 2250mm 6 Bathers

Model DG8C Commercial Steam Room 1900mm x 2500mm x 2250mm 6 Bathers