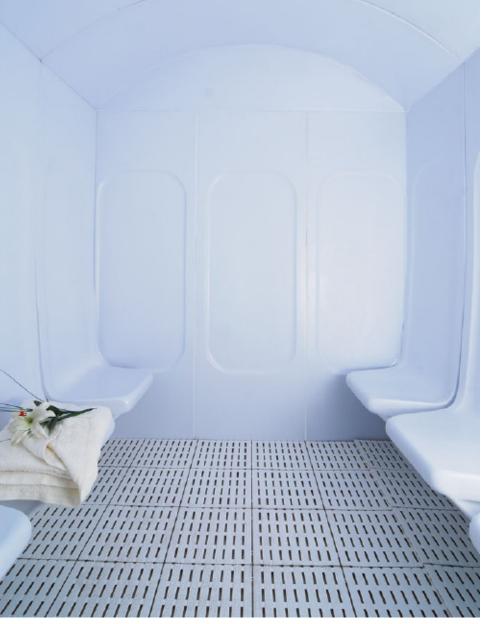

Each panel is supplied ready to assemble; roof panels curve to ensure that the condensation built up in the cabin can run naturally along the panels, seat panels are pre-formed and ergonomically shaped ensuring user comfort.

#### **Floor**

The unit is supplied with none slip floor mats. Please note Oceanic Roman steam rooms are not supplied with an integral floor, they are simply fixed on top of an existing floor that needs to have a fall of 1:100 to a drain.