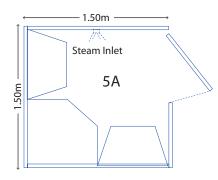

Model DG5A
Domestic Steam Room
1300mm x 1200mm x 2250mm
3 Bathers

Model DG10C Commercial Steam Room 1900mm X 3100mm x 2250mm 10 Bathers

Model DG12C Commercial Steam Room 1900mm X 3700mm x 2250mm 12 Bathers