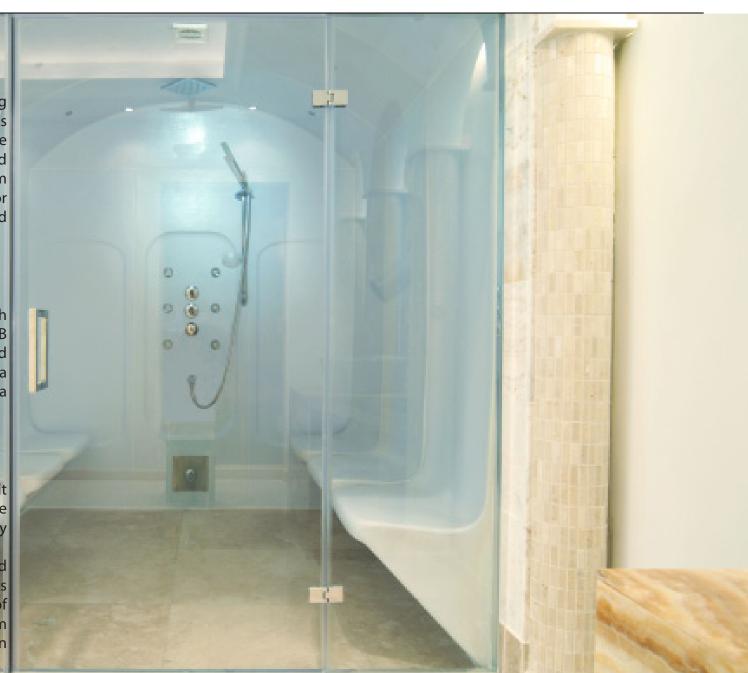

## **Hydro-massage Shower Kit**

Optional Extra - hydro-massage shower kit which is ideally situated on the centre rear panel of any B model cabin. The kit comprises 6 body jets, a hand held shower with a raiser bar and soap shelf, and a large overhead monsoon shower, controlled by a thermostatic mixer valve finished in bright chrome