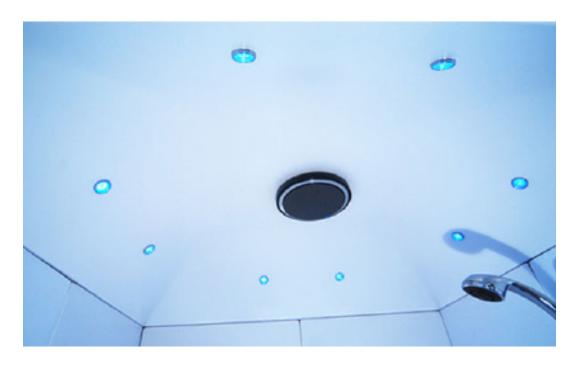

## Lighting

IP65 rated low voltage spot lights create a clean white light, once the cabin has filled with steam the light becomes more subdued and relaxing. Optional Extra - chromo-therapy lights, small LED spotlights that can be set to a single colour or left to fade through the spectrum dependent upon the mood of the user. A small waterproof control button lights up ensuring it can be seen inside the cabin once it has filled with steam.